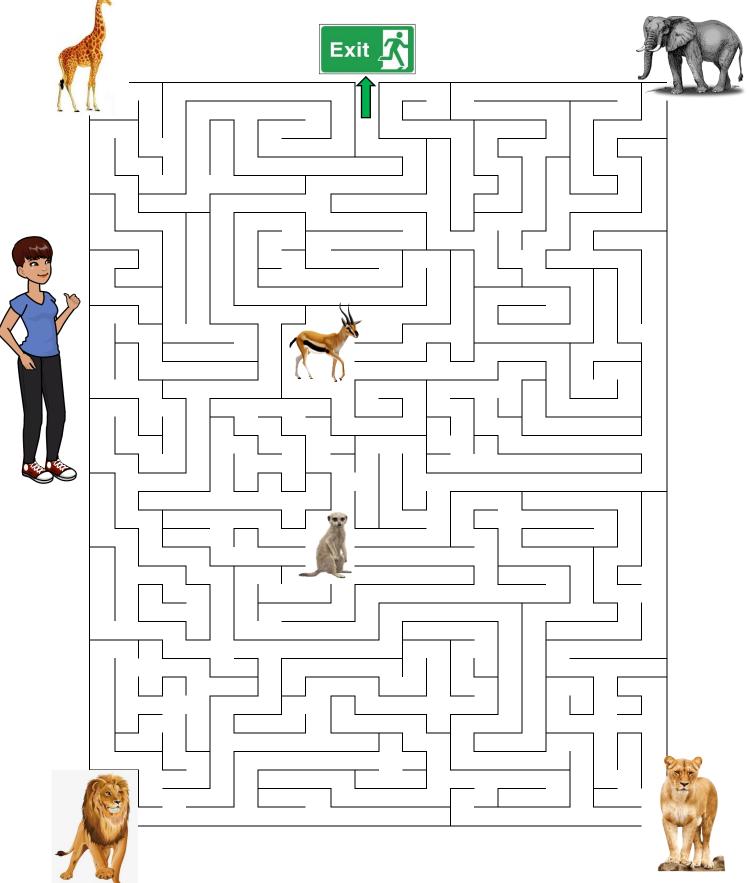

## Escape from the Zoo! GEORGE PINDAR

The animals in the zoo have been plotting their escape.

Use the maze below to find out which animals make it out alive.

Use the table on the next page to determine the code for the green padlock.

Hopefully you have managed to use the maze to work out which animals made it out of the zoo alive.

Each animal from the zoo has a number, shown in the table below.

A combination of the surviving animals numbers will give you the 3-digit code for the green padlock.

| Animal   | Number |
|----------|--------|
| Giraffe  | 2      |
| Elephant | 16     |
| Gazelle  | 3      |
| Meerkat  | 5      |
| Lion     | 28     |
| Lioness  | 4      |