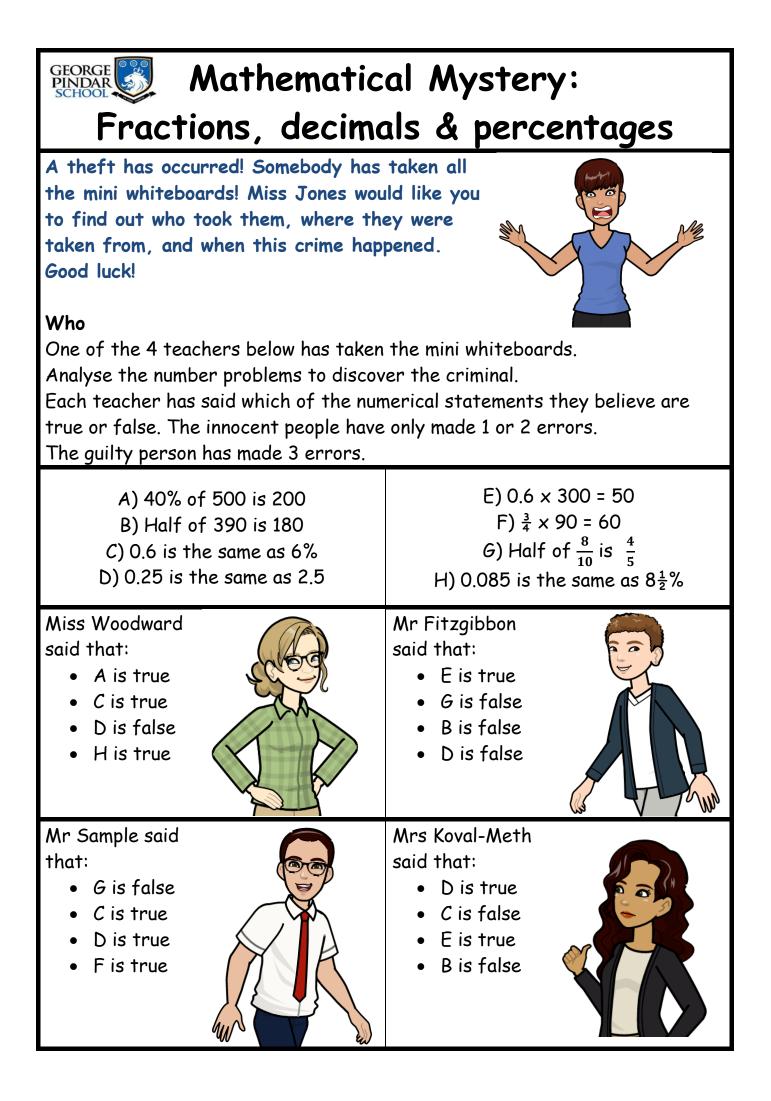

| Where<br>The crime took place where these are in ascending order $0.109, \frac{1}{10}, 11\%, \frac{90}{1000}, 0.099$ |                                                        |                                                        |                                                  |  |  |  |  |  |  |
|----------------------------------------------------------------------------------------------------------------------|--------------------------------------------------------|--------------------------------------------------------|--------------------------------------------------|--|--|--|--|--|--|
| The Canteen if this order is co                                                                                      | rrect                                                  | $\frac{90}{1