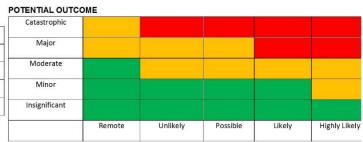

| Risk rating | Action                                                                                                                  |
|-------------|-------------------------------------------------------------------------------------------------------------------------|
| HIGH        | Urgently review/add controls & monitor, notify H&S Team (if Likely or Highly Likely – stop work, seek competent advice) |
| MEDIUM      | Review/add controls (as far as reasonably practicable) & monitor                                                        |
| LOW         | Monitor control measures                                                                                                |

| Catastrophic  | Fatal injury/permanent disability                                |
|---------------|------------------------------------------------------------------|
| Major         | RIDDOR reportable Specified Injury/ Disease/Dangerous Occurrence |
| Moderate      | RIDDOR reportable over 7 day injury                              |
| Minor         | Minor injury (requiring first aid)                               |
| Insignificant | Minor injury                                                     |