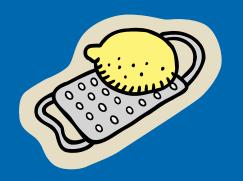

## Geography Countries Quiz International

Look at the pictures and guess which country they make.

Remember, "say what you see!"





Whale

Whale

= Wales



= Chile



= Turkey



= Qatar





U Crane

= Ukraine



1

Tie One

= Taiwan



= Bahrain







Gnu Seal Hand

= New Zealand







Grate

Brie

Tan

= Great Britain



Cube Baa

= Cuba



= Oman











Maths

A

Dome

Knee

A

= Macedonia





Jar

Pan

= Japan



## in DDD

West in D's

= The West Indies





as

Baa Ham as

= Bahamas



= Bangladesh



## garia

Bull

garia

= Bulgaria







Camera

Roon

= Cameroon







Adder

= Canada





Den Mark

= Denmark







Fi G

= Fiji



Hungry

= Hungary

In



In Deer

= India





I Tele

= Italy





Jam

a

Car

= Jamaica



em



Looks

em

Burg

= Luxembourg



Q





Mad

a

Gas

Car

= Madagascar



ania

Rome

ania

= Romania



Sir



Beer

= Serbia



a



Sing

a

Pour

= Singapore

S



S Pain

= Spain



en

Swede

en

= Sweden







King

dom

dom

= United Kingdom

## THE END