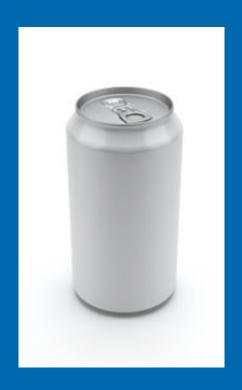

## Geography Countries Quiz International

Look at the pictures and guess which country they make.

Remember, "say what you see!"





Whale

Whale

= Wales



= Chile



= Turkey



= Qatar





U Crane

= Ukraine



1

Tie One

= Taiwan



= Bahrain







Gnu Seal Hand

= New Zealand







Grate

Brie

Tan

= Great Britain



Cube Baa

= Cuba



= Oman











Maths

A

Dome

Knee

A

= Macedonia





Jar

Pan

= Japan



## in DDD

West in D's

= The West Indies





as

Baa Ham as

= Bahamas



= Bangladesh



## garia

Bull

garia

= Bulgaria







Camera

Roon

= Cameroon







Adder

= Canada





Den Mark

= Denmark







Fi G

= Fiji



Hungry

= Hungary

In



In Deer

= India





I Tele

= Italy





Jam

a

Car

= Jamaica



em



Looks

em

Burg

= Luxembourg



Q





Mad

a

Gas

Car

= Madagascar



ania

Rome

ania

= Romania



Sir



Beer

= Serbia



a



Sing

a

Pour

= Singapore

S



S Pain

= Spain



en

Swede

en

= Sweden







King

dom

dom

= United Kingdom

## THE END