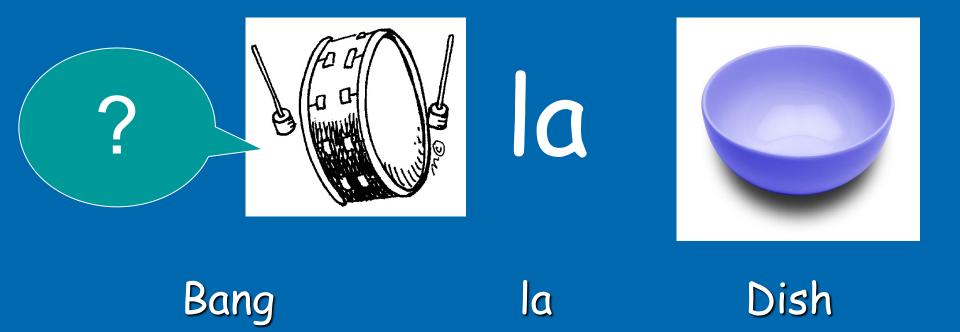

## Geography Countries Quiz International

Look at the pictures and guess which country they make.

Remember, "say what you see!"

Whale

Whale

= Wales

= Chile

= Turkey

= Qatar

U Crane

= Ukraine

1

Tie One

= Taiwan

= Bahrain

Gnu Seal Hand