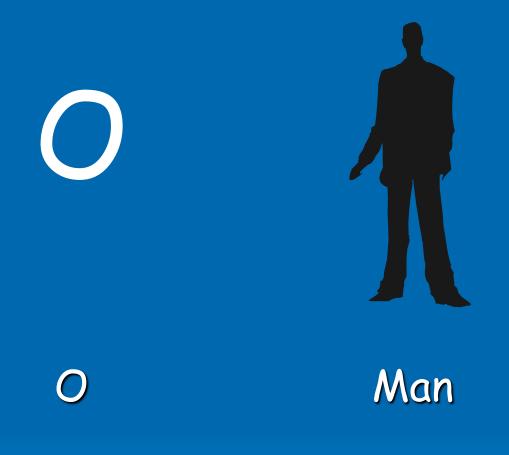

## Geography Countries Quiz International

Look at the pictures and guess which country they make.

Remember, "say what you see!"





Whale

Whale

= Wales



= Chile



= Turkey



= Qatar





U Crane

= Ukraine



1

Tie One

= Taiwan



= Bahrain







Gnu Seal Hand

= New Zealand







Grate

Brie

Tan

= Great Britain



Cube Baa

= Cuba



= Oman











Maths

A

Dome

Knee

A

= Macedonia





Jar

Pan

= Japan



## in DDD

West in D's

= The West Indies





as

Baa Ham as

= Bahamas



= Bangladesh



## garia

Bull

garia

= Bulgaria







Camera

Roon

= Cameroon







Adder

= Canada





Den Mark

= Denmark







Fi G

= Fiji



Hungry

= Hungary

In



In Deer

= India





I Tele

= Italy





Jam

a

Car

= Jamaica



em



Looks

em

Burg

= Luxembourg



Q





Mad

a

Gas

Car

= Madagascar



ania

Rome

ania

= Romania



Sir



Beer

= Serbia



a



Sing

a

Pour

= Singapore

S



S Pain

= Spain



en

Swede

en

= Sweden







King

dom

dom

= United Kingdom

## THE END