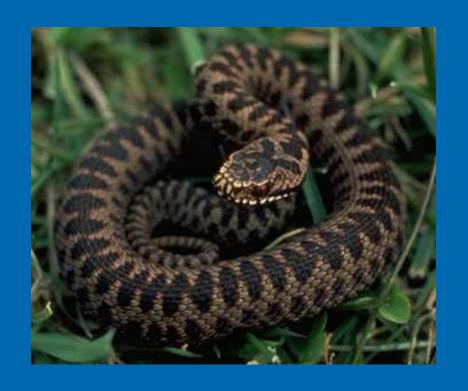

## Geography Countries Quiz International

Look at the pictures and guess which country they make.

Remember, "say what you see!"





Whale

Whale

= Wales



= Chile



= Turkey



= Qatar





U Crane

= Ukraine



1

Tie One

= Taiwan



= Bahrain







Gnu Seal Hand

= New Zealand







Grate

Brie

Tan

= Great Britain



Cube Baa

= Cuba



= Oman











Maths

A

Dome

Knee

A

= Macedonia





Jar

Pan

= Japan



## in DDD

West in D's

= The West Indies





as

Baa Ham as

= Bahamas



= Bangladesh



## garia

Bull

garia

= Bulgaria







Camera

Roon

= Cameroon







Adder

= Canada





Den Mark

= Denmark







Fi G

= Fiji



Hungry

= Hungary

In



In Deer

= India





I Tele

= Italy





Jam

a

Car

= Jamaica



em



Looks

em

Burg

= Luxembourg



Q





Mad

a

Gas

Car

= Madagascar



ania

Rome

ania

= Romania



Sir



Beer

= Serbia



a



Sing

a

Pour

= Singapore

S



S Pain

= Spain



en

Swede

en

= Sweden







King

dom

dom

= United Kingdom

## THE END